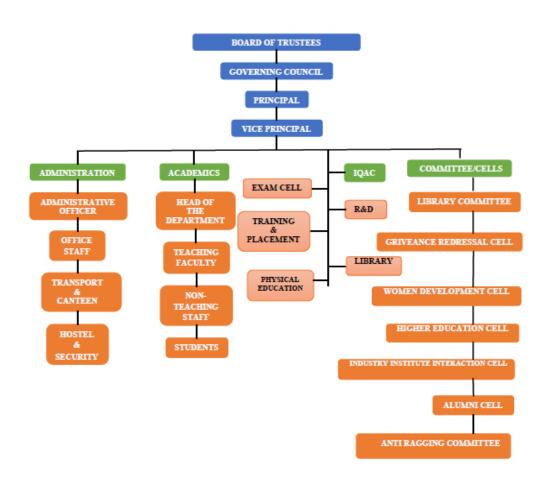

#### **Organizational Chart**

• Student feedback mechanism on Institutional Governance / faculty performance

Student feedback is collected through

- 1. Class committee meeting
- 2. Individual Student feedback based on parameters
- a. Syllabus Completion
- b. Teaching Methodology
- c. Ability to clear doubts
- d. Language and communication
- e. Innovation in teaching, teaching aids used
- f. Application orientation and giving examples
- g. Neutrality in evaluation
- h. Punctuality
- i. Approachability
- j. Support for extracurricular activities
  - Grievance redressal mechanism for faculty, staff and students